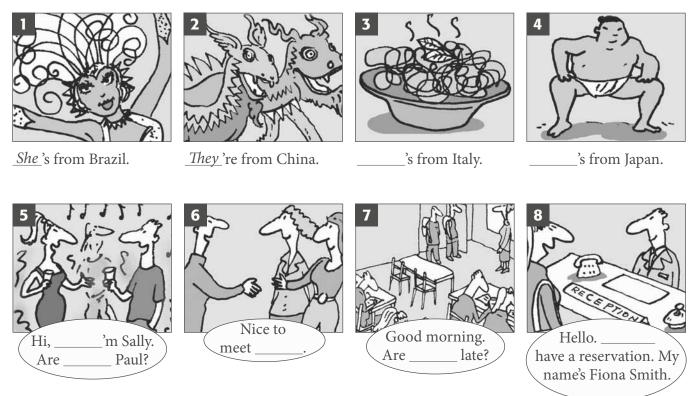

#### **b** Write the question and the answer.

| _ | _                         |                   |   |   |  |
|---|---------------------------|-------------------|---|---|--|
| 1 | Where's he from ?         | He's from Korea . | 5 | ? |  |
| 2 | <u>Where's she from</u> ? | She's from Peru.  | 6 | ? |  |
| 3 | ?                         | ·                 | 7 | ? |  |
| 4 | !?                        | ·                 | 8 | ? |  |
|   |                           |                   |   |   |  |

**C** Test your memory. Look at the pictures and say the sentences.

- A Where's she from?
- **B** She's from Spain.

**a** Complete the sentences with a pronoun (*I*, *you*, etc.).

**b** Complete the conversations with the correct form of *be*. Use contractions where possible.